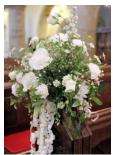

- Pew ends 14 arrangements fitted to central nave pews (along the aisle)
- Wall 2 arrangements each side of the choir stalls
- Pedestal 1 arrangement by the font

You will be advised about what arrangements are available when you contact Carol, as the choice varies depending on the time of year.

If you would like to see what some of our floral arrangements look like then please look at the church website <a href="http://www.stmaryshorsham.org.uk">http://www.stmaryshorsham.org.uk</a> where you can see some pictures of past arrangements.