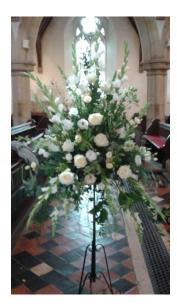

- Pew ends 14 arrangements fitted to central nave pews (along the aisle)
- Wall 2 arrangements each side of the choir stalls
- Pedestal 1 arrangement by the font

You will be advised about what arrangements are available when you contact Carol, as the choice varies depending on the time of year.

If you would like to see what some of our floral arrangements look like then please look at the church website <a href="http://www.stmaryshorsham.org.uk">http://www.stmaryshorsham.org.uk</a> where you can see some pictures of past arrangements.