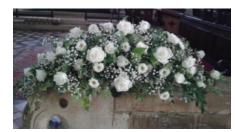

- Pew ends 14 arrangements fitted to central nave pews (along the aisle)
- Wall 2 arrangements each side of the choir stalls
- Pedestal 1 arrangement by the font

You will be advised about what arrangements are available when you contact Carol, as the choice varies depending on the time of year.

If you would like to see what some of our floral arrangements look like then please look at the church website <a href="http://www.stmaryshorsham.org.uk">http://www.stmaryshorsham.org.uk</a> where you can see some pictures of past arrangements.